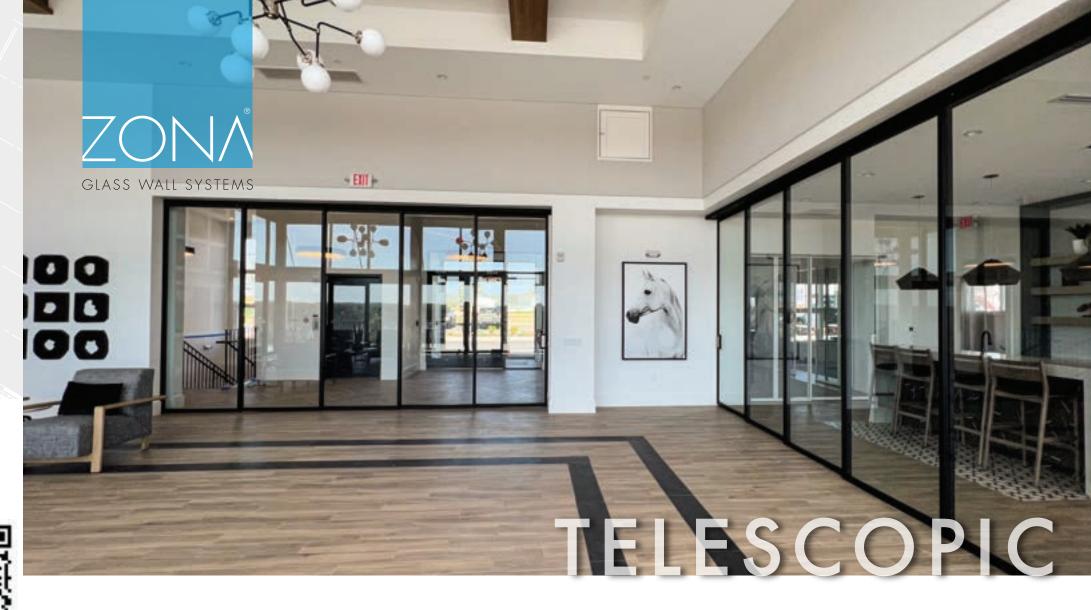

ZONA Glass Wall Systems, Inc.

1.800.401.0511 2099 Main Road, Newfield, NJ 08344 info@zonaglasswallsystems.com www.zonaglasswallsystems.com

Proudly made in the USA, ZONA® Glass Wall Systems is the premium, low-profile solution that delivers a consistent alignment and aesthetic across an entire space, allowing for design flexibility. ZONA has 50% thicker aluminum wall profiles for unmatched system rigidity. Separate space in style with the smooth operating ZONA Telescopic. This manual telescopic system is available in a variety of finishes, glass types and sizes.

Single Glazed (STC 34-38) Aesthetic Consistency & Flexibility Manual or Automated Drive System w/ Touch Screen Control

Customizable Powder Coating Finishes

## THE FUTURE IS FLEXIBLE WORKSPACE

Panels Available: 18-42"

Telescopic panels are configured in equal widths

Fixed Panels: 18-48" Maximum Height: 10'

Sliding panels do not need to match fixed glass widths Lefthand/Righthand available for sliding panels