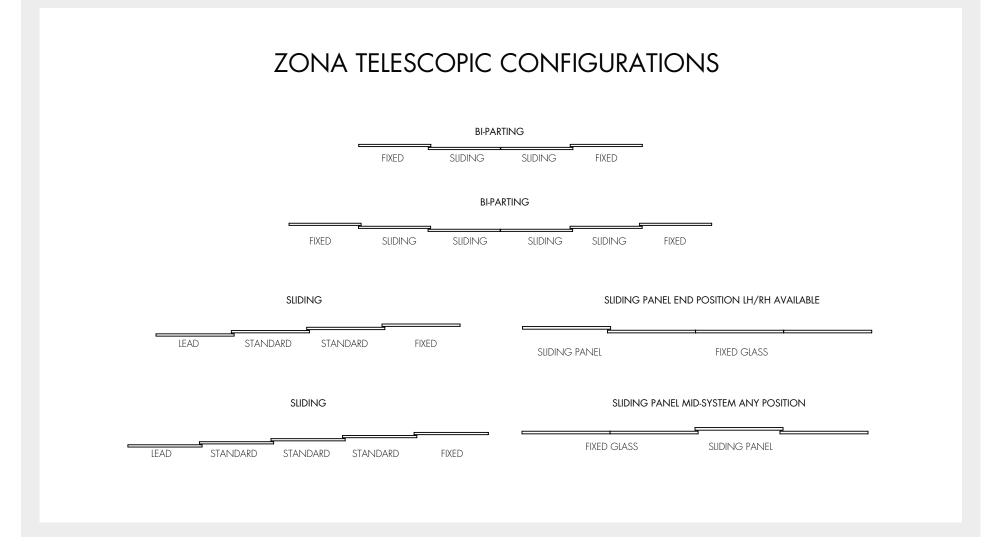

## THE FUTURE IS FLEXIBLE WORKSPACE

Panels Available: 18-42"

Telescopic panels are configured in equal widths

Fixed Panels: 18-48" Maximum Height: 10'

Sliding panels do not need to match fixed glass widths Lefthand/Righthand available for sliding panels