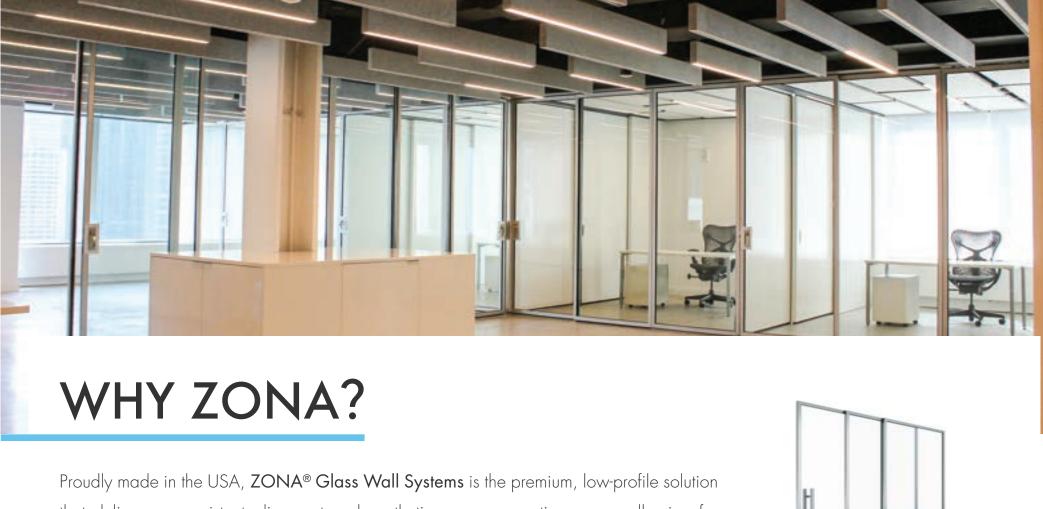

ZONA Glass Wall Systems, Inc.

1.800.401.0511 2099 Main Road, Newfield, NJ 08344 info@zonaglasswallsystems.com www.zonaglasswallsystems.com

Proudly made in the USA, ZONA® Glass Wall Systems is the premium, low-profile solution that delivers a consistent alignment and aesthetic across an entire space, allowing for design flexibility. ZONA has 50% thicker aluminum wall profiles for unmatched system rigidity. Separate space in style with the smooth operating ZONA Telescopic. This manual telescopic system is available in a variety of finishes, glass types and sizes.